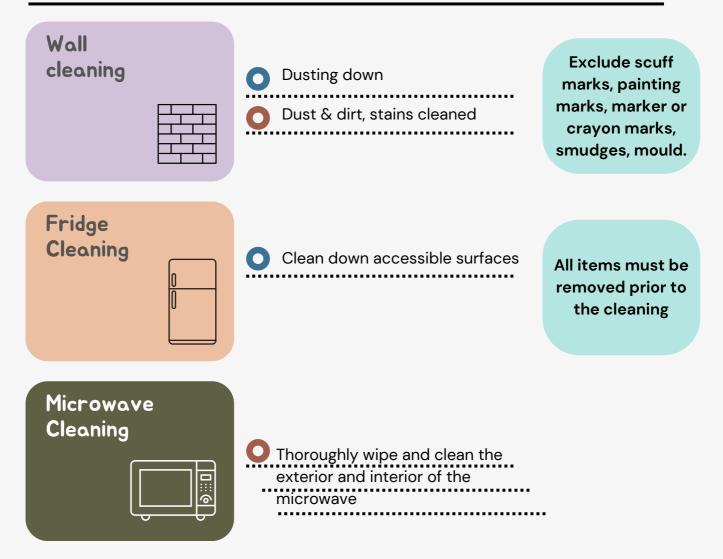

ker or crayon marks, smudges, mould on walls

- Carpet stains and persistent odours
- Paint stains

#### WHAT'S NOT INCLUDED?

- Moving heavy objects (like furniture or appliances)
- 😣 Removing mould growth
- Cleaning/removal of persistent stains, pet-related issues, and strong odors, and other heavy soiling
- Cleaning tile grout on floors, walls, and splashbacks (excluding shower areas)
- Cleaning & detaching fly screens
- 😢 Cleaning ceilings, windows, and surfaces that are inaccessible
- Cleaning/maintaining outdoor spaces like patios and gardens
- Fridge, external windows, microwave and other extra services if not booked
- Exterior cleaning, including walls, doors, etc.
- Clearing away construction debris and waste materials

### **AVAILABLE EXTRAS**



## AVAILABLE EXTRAS(continuing)