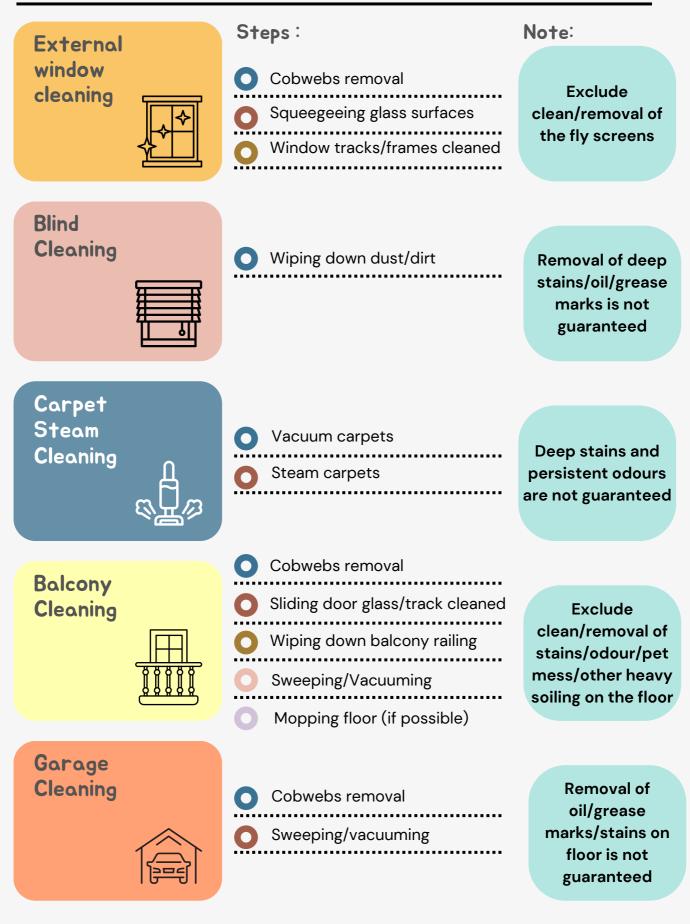

ns
Scuff marks, painting marks, marker or crayon marks, smudges, mould on walls

- Carpet stains and persistent odours
- Paint stains

#### WHAT'S NOT INCLUDED?

- Moving heavy objects (like furniture or appliances)
- 😣 Removing mould growth
- Cleaning/removal of persistent stains, pet-related issues, and strong odors, and other heavy soiling
- Cleaning tile grout on floors, walls, and splashbacks (excluding shower areas)
- Cleaning & detaching fly screens
- 😢 Cleaning ceilings, windows, and surfaces that are inaccessible
- Cleaning/maintaining outdoor spaces like patios and gardens
- Fridge, external windows, microwave and other extra services if not booked
- Exterior cleaning, including walls, doors, etc.
- Clearing away construction debris and waste materials

### **AVAILABLE EXTRAS**



## AVAILABLE EXTRAS(continuing)